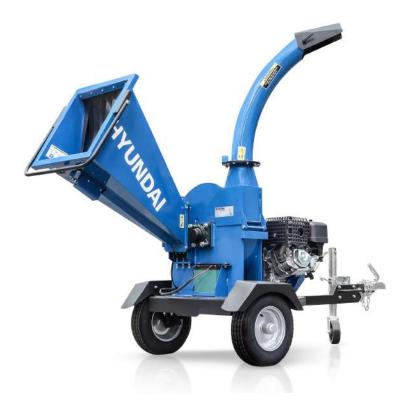

## HYUNDAI HYCH15100TE PETROL WOOD CHIPPER

Powered by a 420cc/14hp engine, the HYCH15100TE has an impressive shredder speed of 2000rpm, which quickly and easily shreds twigs, branches and trimmings up to a huge 11cm in diameter in no time.