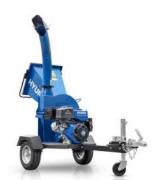

## HYUNDAI HYCH15100TE PETROL WOOD CHIPPER

Powered by a 420cc/14hp engine, the HYCH15100TE has an impressive shredder speed of 2000rpm, which quickly and easily shreds twigs, branches and trimmings up to a huge 11cm in diameter in no time.

| Specification                    |                    |
|----------------------------------|--------------------|
| Model                            | HYCH15100TE        |
| Gross Weight (kg)                | 270                |
| Engine Size                      | 420cc              |
| Starting System                  | Recoil & electric  |
| Oil Capacity                     | 1.1L               |
| Fuel Capacity (L)                | 6.50               |
| Dimensions (H x W x L) (mm)      | 1810 x 1010 x 2550 |
| Chipping Capacity (mm)           | 110                |
| Disc Size (Diameter / Thickness) | 550mm x 20mm       |
| Warranty                         | 3 Years            |
| Net Weight (kg)                  | 242                |