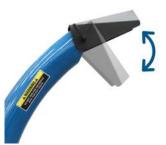

## HYUNDAI HYCH15100TE PETROL WOOD CHIPPER

Powered by a 420cc/14hp engine, the HYCH15100TE has an impressive shredder speed of 2000rpm, which quickly and easily shreds twigs, branches and trimmings up to a huge 11cm in diameter in no time.