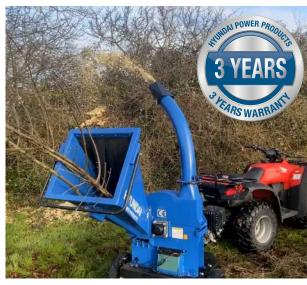

## HYUNDAI HYCH15100TE PETROL WOOD CHIPPER

Powered by a 420cc/14hp engine, the HYCH15100TE has an impressive shredder speed of 2000rpm, which quickly and easily shreds twigs, branches and trimmings up to a huge 11cm in diameter in no time.